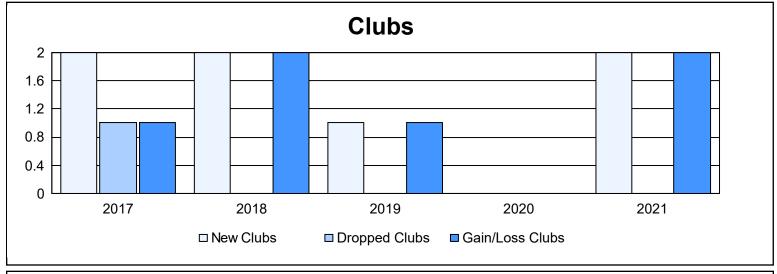

District 300B2 As of June 2021 Cumulative

| Year      | New<br>Clubs | Dropped<br>Clubs | Gain/<br>Loss<br>Clubs | New<br>Members | Charter<br>Members | Reinstate<br>Members | Transfer<br>Members | Total<br>Member<br>Added | Total<br>Members<br>Dropped | Gain/<br>Loss<br>Members |
|-----------|--------------|------------------|------------------------|----------------|--------------------|----------------------|---------------------|--------------------------|-----------------------------|--------------------------|
| 2016-2017 | 2            | 1                | 1                      | 419            | 70                 | 15                   | 7                   | 511                      | 447                         | 64                       |
| 2017-2018 | 2            | 0                | 2                      | 394            | 65                 | 32                   | 4                   | 495                      | 483                         | 12                       |
| 2018-2019 | 1            | 0                | 1                      | 285            | 41                 | 24                   | 7                   | 357                      | 454                         | -97                      |
| 2019-2020 | 0            | 0                | 0                      | 281            | 1                  | 24                   | 2                   | 308                      | 358                         | -50                      |
| 2020-2021 | 2            | 0                | 2                      | 312            | 72                 | 47                   | 3                   | 434                      | 415                         | 19                       |
| Average   | 1            | 0                | 1                      | 338            | 50                 | 28                   | 5                   | 421                      | 431                         | -10                      |